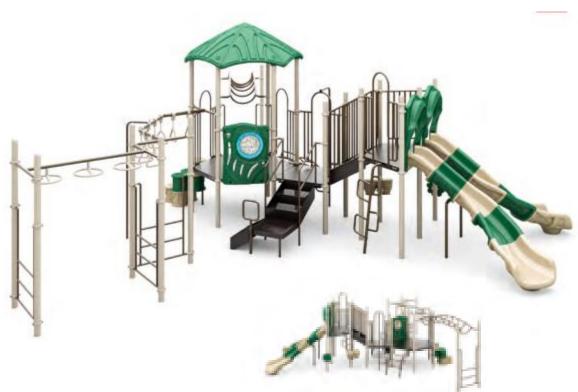

### General Manager –

- General Manager's Report
- Review and Consideration of Creative Recreation Products Proposal

Ms. Wagner provided the GM's report. It included various updates. Two quotes have been received for the playground replacement and one has been received for the repairs. She recommends bringing in an inspector to inspect the playground park area prior to proceeding with the repair proposal, if that is the route chosen. The repair proposal is \$3,500.00. The difference between the two replacement proposals is the size of the equipment. The smaller quote is for about \$90,000 and the larger is over \$100,000.

There was a discussion regarding the cost to open the playground as it is closed right now. This also included determining who would be the one to inspect the playground area.

Ms. Wagner stated she would research to find someone certified to do the inspection. She would start by calling the city and the local schools to see if they have anyone. She noted that the repairs would probably keep the playground running for approximately 5 years, as it would be a long-term repair. Her suggestion is to have the inspection done first prior to repairing or replacing.

There was a discussion regarding the vendor that would be completing the repair proposal. He has done previous work within the playground and those repairs have held.

These repairs would allow the playground to safely open. The other option is to bring newer equipment or replace items that are missing, which would be additional money.

Ms. Glynn noted there was about \$107,000 budgeted for the playground equipment, but this needs to line up with the capital budget within the 5-year plan. She requested another proposal from another vendor if possible.

Ms. Wagner stated she is working to get another vendor but has not been able to get a quote from a third vendor. There are not a lot of playground equipment vendors in the area. Those that are don't include removal of the old equipment.