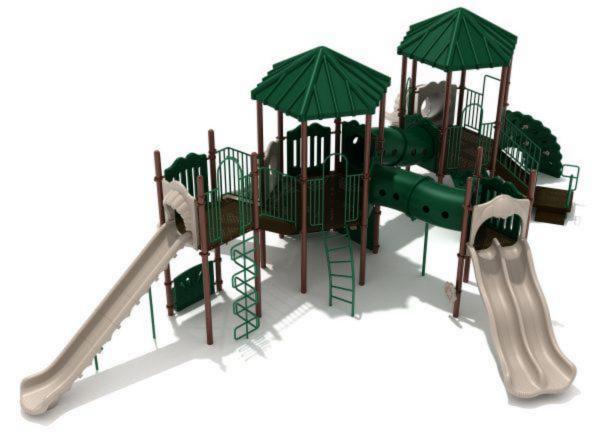

### General Manager –

- General Manager's Report
- Review and Consideration of Creative Recreation Products Proposal

Ms. Wagner provided the GM's report. It included various updates. Two quotes have been received for the playground replacement and one has been received for the repairs. She recommends bringing in an inspector to inspect the playground park area prior to proceeding with the repair proposal, if that is the route chosen. The repair proposal is \$3,500.00. The difference between the two replacement proposals is the size of the equipment. The smaller quote is for about \$90,000 and the larger is over \$100,000.

Ms. Glynn noted there was about \$107,000 budgeted for the playground equipment, but this needs to line up with the capital budget within the 5-year plan. She requested another proposal from another vendor if possible.