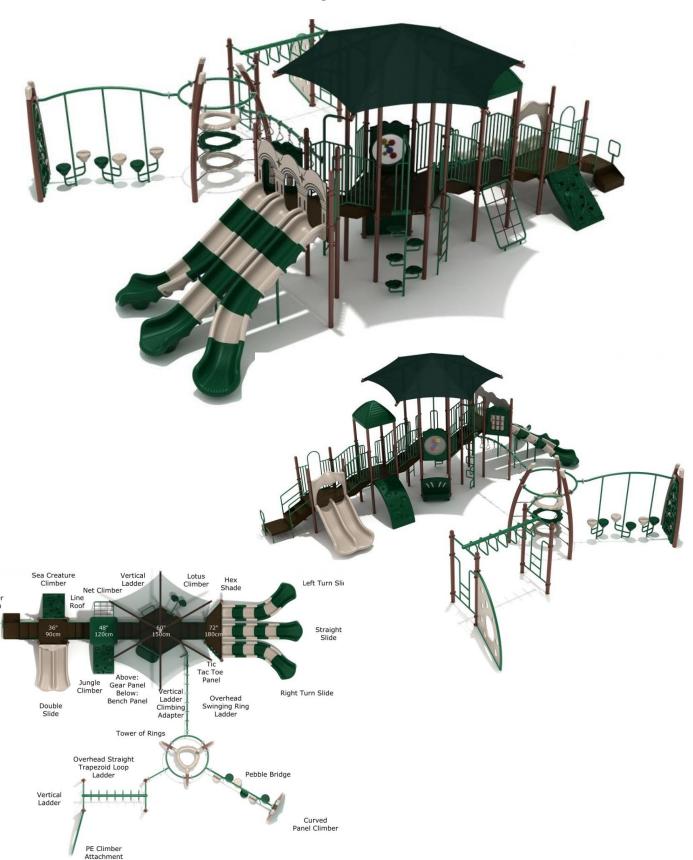

### General Manager –

- General Manager's Report
- Review and Consideration of Creative Recreation Products Proposal

Ms. Wagner provided the GM's report. It included various updates. Two quotes have been received for the playground replacement and one has been received for the repairs. She recommends bringing in an inspector to inspect the playground park area prior to proceeding with the repair proposal, if that is the route chosen. The repair proposal is \$3,500.00. The difference between the two replacement proposals is the size of the equipment. The smaller quote is for about \$90,000 and the larger is over \$100,000.

There was a discussion regarding the cost to open the playground as it is closed right now. This also included determining who would be the one to inspect the playground area.

Ms. Wagner stated she would research to find someone certified to do the inspection. She would start by calling the city and the local schools to see if they have anyone. She noted that the repairs would probably keep the playground running for approximately 5 years, as it would be a long-term repair. Her suggestion is to have the inspection done first prior to repairing or replacing.

There was a discussion regarding the vendor that would be completing the repair proposal. He has done previous work within the playground and those repairs have held.

These repairs would allow the playground to safely open. The other option is to bring newer equipment or replace items that are missing, which would be additional money.

Ms. Glynn noted there was about \$107,000 budgeted for the playground equipment, but this needs to line up with the capital budget within the 5-year plan. She requested another proposal from another vendor if possible.

Ms. Wagner stated she is working to get another vendor but has not been able to get a quote from a third vendor. There are not a lot of playground equipment vendors in the area. Those that are don't include removal of the old equipment.