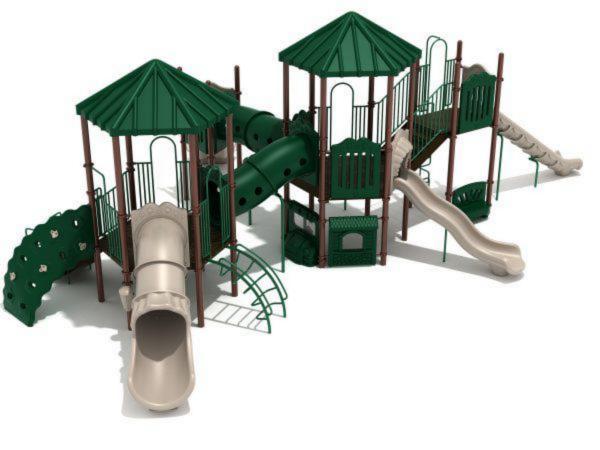

### General Manager –

- General Manager's Report
- Review and Consideration of Creative Recreation Products Proposal

Ms. Wagner provided the GM's report. It included various updates. Two quotes have been received for the playground replacement and one has been received for the repairs. She recommends bringing in an inspector to inspect the playground park area prior to proceeding with the repair proposal, if that is the route chosen. The repair proposal is \$3,500.00. The difference between the two replacement proposals is the size of the equipment. The smaller quote is for about \$90,000 and the larger is over \$100,000.

There was a discussion regarding the cost to open the playground as it is closed right now. This also included determining who would be the one to inspect the playground area.

Ms. Wagner stated she would research to find someone certified to do the inspection. She would start by calling the city and the local schools to see if they have anyone. She noted that the repairs would probably keep the playground running for approximately 5 years, as it would be a long-term repair. Her suggestion is to have the inspection done first prior to repairing or replacing.

There was a discussion regarding the vendor that would be completing the repair proposal. He has done previous work within the playground and those repairs have held.

These repairs would allow the playground to safely open. The other option is to bring newer equipment or replace items that are missing, which would be additional money.

Ms. Glynn noted there was about \$107,000 budgeted for the playground equipment, but this needs to line up with the capital budget within the 5-year plan. She requested another proposal from another vendor if possible.

Ms. Wagner stated she is working to get another vendor but has not been able to get a quote from a third vendor. There are not a lot of playground equipment vendors in the area. Those that are don't include removal of the old equipment.