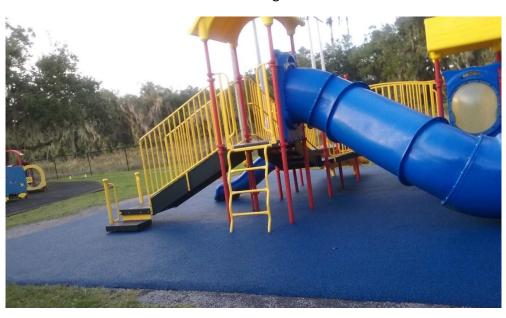

### General Manager –

- General Manager's Report
- Review and Consideration of Creative Recreation Products Proposal

Ms. Wagner provided the GM's report. It included various updates. Two quotes have been received for the playground replacement and one has been received for the repairs. She recommends bringing in an inspector to inspect the playground park area prior to proceeding with the repair proposal, if that is the route chosen. The repair proposal is \$3,500.00. The difference between the two replacement proposals is the size of the equipment. The smaller quote is for about \$90,000 and the larger is over \$100,000.

There was a discussion regarding the cost to open the playground as it is closed right now. This also included determining who would be the one to inspect the playground area.

Ms. Wagner stated she would research to find someone certified to do the inspection. She would start by calling the city and the local schools to see if they have anyone. She noted that the repairs would probably keep the playground running for approximately 5 years, as it would be a long-term repair. Her suggestion is to have the inspection done first prior to repairing or replacing.

There was a discussion regarding the vendor that would be completing the repair proposal. He has done previous work within the playground and those repairs have held.

These repairs would allow the playground to safely open. The other option is to bring newer equipment or replace items that are missing, which would be additional money.