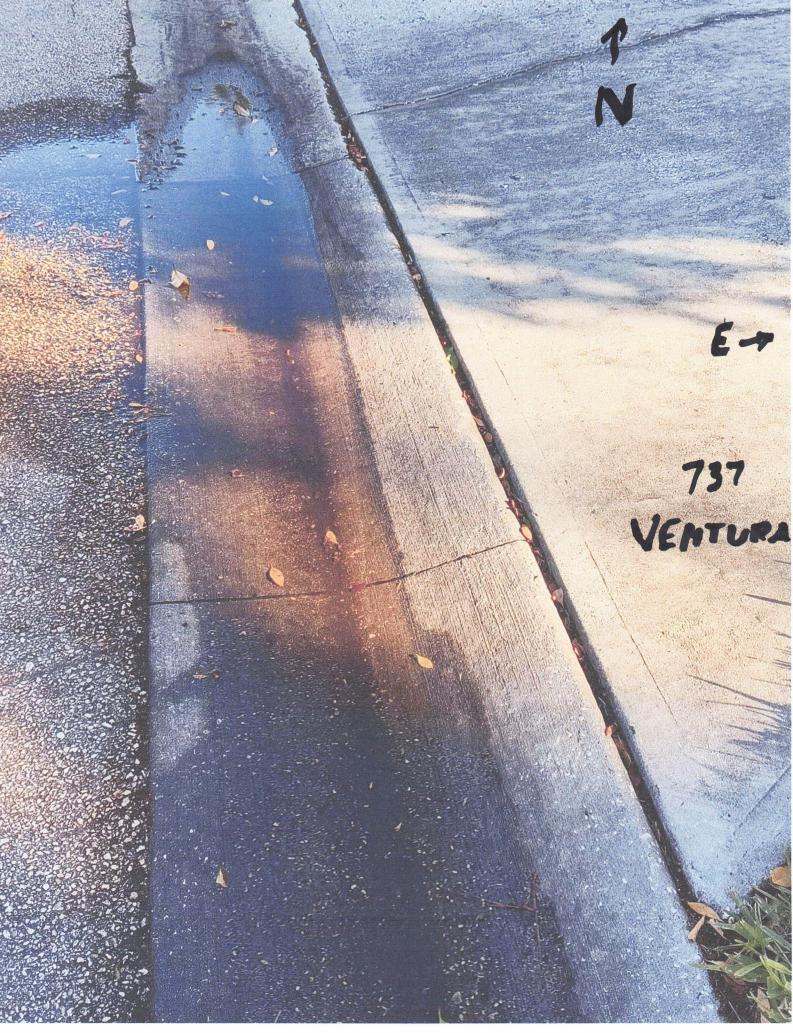

## Ratification of Don Bo, Inc. Proposal – Sidewalk Repair

Ms. Ripoll stated this proposal has been received for the repair brought to the Board's attention by Ms. Wagner.

On MOTION by Ms. LeCesne, seconded by Mr. Henson, with all in favor, the Montecito CDD Board of Supervisors ratified the Don Bo, Inc. Proposal – Sidewalk Repair.

Mr. Henson had concerns with possible future issues should the roots of the trees affect the sidewalk areas again. He would like clarification on if this will be a continuous problem. If the trees are removed, some other shade trees, that are easier to maintain, should be put in its' place.

Ms. Wagner noted that ProGreen did submit a quote as well. However, this is the proposal that was approved. They have suggested to install a root blocker. She will meet with them to see what they suggest for the future and ask them to submit a proposal for that. This will then be presented to the Board.

Ms. Ripoll stated this will be kept on the agenda for the next Board Meeting once that information is acquired.

Ms. Glynn mentioned that there should be a yearly walkthrough done of the entire community to repair all sidewalk issues and address all of it at the same time.

Ms. Wagner confirmed that she would be working on that full assessment report with the vendor.

There was a brief discussion regarding the tree issues and that it is happening in multiple locations throughout the community.