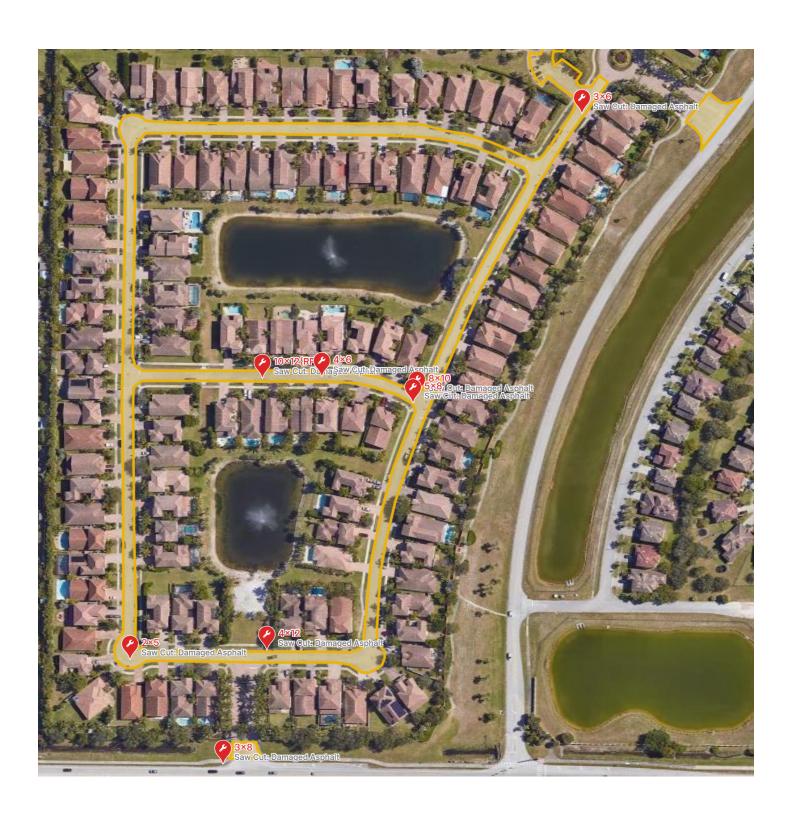

## Ratification of Don Bo, Inc. Proposal – Sidewalk Repair

Ms. Ripoll stated this proposal has been received for the repair brought to the Board's attention by Ms. Wagner.

On MOTION by Ms. LeCesne, seconded by Mr. Henson, with all in favor, the Montecito CDD Board of Supervisors ratified the Don Bo, Inc. Proposal – Sidewalk Repair.

Mr. Henson had concerns with possible future issues should the roots of the trees affect the sidewalk areas again. He would like clarification on if this will be a continuous problem. If the trees are removed, some other shade trees, that are easier to maintain, should be put in its' place.

Ms. Wagner noted that ProGreen did submit a quote as well. However, this is the proposal that was approved. They have suggested to install a root blocker. She will meet with them to see what they suggest for the future and ask them to submit a proposal for that. This will then be presented to the Board.

Ms. Ripoll stated this will be kept on the agenda for the next Board Meeting once that information is acquired.

Ms. Glynn mentioned that there should be a yearly walkthrough done of the entire community to repair all sidewalk issues and address all of it at the same time.

Ms. Wagner confirmed that she would be working on that full assessment report with the vendor.

There was a brief discussion regarding the tree issues and that it is happening in multiple locations throughout the community.