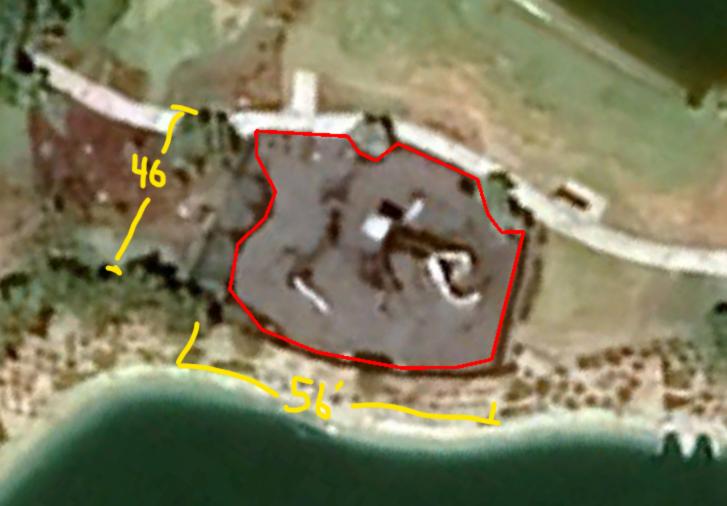

### General Manager –

- General Manager's Report
- Review and Consideration of Creative Recreation Products Proposal

Ms. Wagner provided the GM's report. It included various updates. Two quotes have been received for the playground replacement and one has been received for the repairs. She recommends bringing in an inspector to inspect the playground park area prior to proceeding with the repair proposal, if that is the route chosen. The repair proposal is \$3,500.00. The difference between the two replacement proposals is the size of the equipment. The smaller quote is for about \$90,000 and the larger is over \$100,000.

Ms. Glynn noted there was about \$107,000 budgeted for the playground equipment, but this needs to line up with the capital budget within the 5-year plan. She requested another proposal from another vendor if possible.