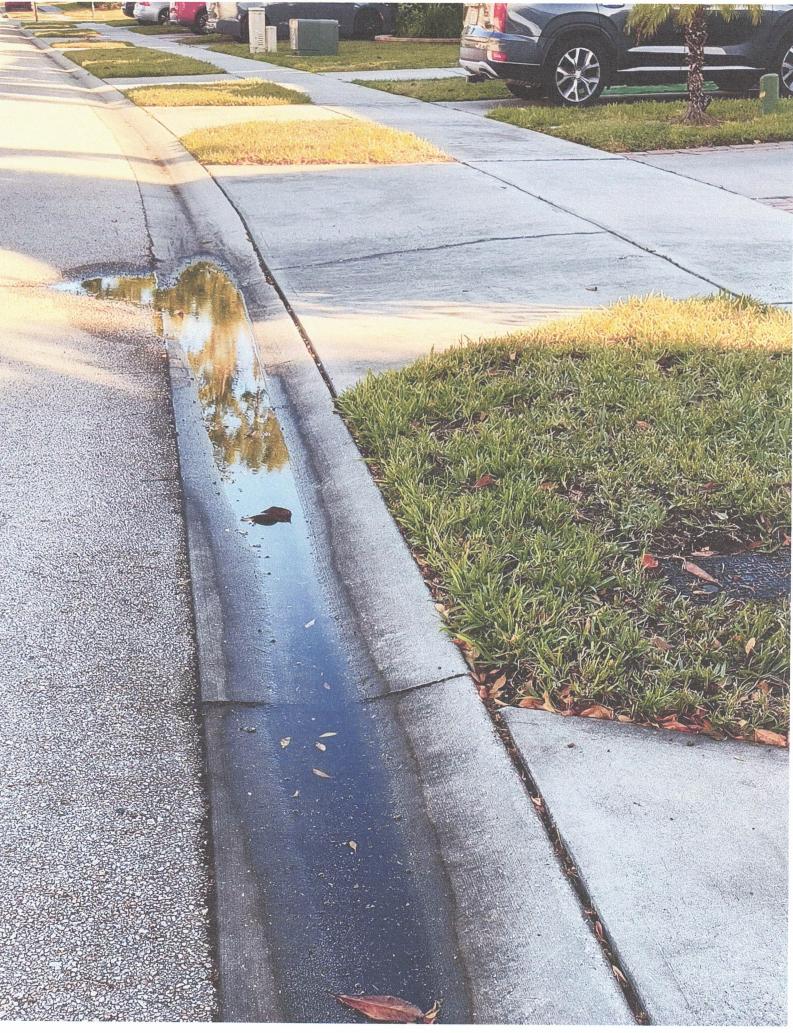

## Ratification of Don Bo, Inc. Proposal – Sidewalk Repair

Ms. Ripoll stated this proposal has been received for the repair brought to the Board's attention by Ms. Wagner.

On MOTION by Ms. LeCesne, seconded by Mr. Henson, with all in favor, the Montecito CDD Board of Supervisors ratified the Don Bo, Inc. Proposal – Sidewalk Repair.

Mr. Henson had concerns with possible future issues should the roots of the trees affect the sidewalk areas again. He would like clarification on if this will be a continuous problem. If the trees are removed, some other shade trees, that are easier to maintain, should be put in its' place.

Ms. Wagner noted that ProGreen did submit a quote as well. However, this is the proposal that was approved. They have suggested to install a root blocker. She will meet with them to see what they suggest for the future and ask them to submit a proposal for that. This will then be presented to the Board.

Ms. Ripoll stated this will be kept on the agenda for the next Board Meeting once that information is acquired.

Ms. Glynn mentioned that there should be a yearly walkthrough done of the entire community to repair all sidewalk issues and address all of it at the same time.

Ms. Wagner confirmed that she would be working on that full assessment report with the vendor.

There was a brief discussion regarding the tree issues and that it is happening in multiple locations throughout the community.