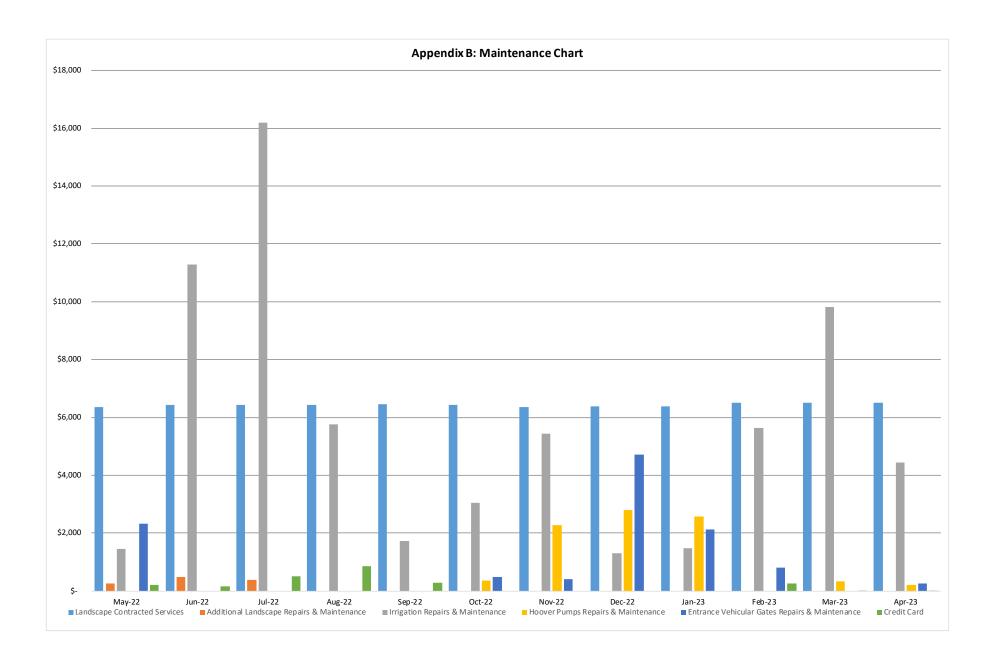

1    | \$2,964.59                  | \$10,506.60     |
| 04/12/23 | ACH          | 03/01/23 - 03/31/23 | \$17,315.10     | (\$346.93)     | \$0.00           | \$0.00      | \$16,968.17     | \$12.180.35   | \$4,787.82                  | \$16,968.17     |
| 04/28/23 | ACH          | 01/01/23-03/31/23   | \$0.00          | \$0.00         | \$0.00           | \$122.57    | \$122.57        | \$87.99       | \$34.58                     | \$122.57        |
|          |              | TOTAL :             | \$ 1,170,682.80 | \$ (22,539.88) | \$ (45,102.77)   | \$ 1,817.87 | \$ 1,104,858.02 | \$ 793,106.00 | \$ 311,752.02               | \$ 1,104,858.02 |

|    | 99%    | Net Percent Collected        |
|----|--------|------------------------------|
| \$ | 14,824 | Balance Remaining to Collect |





# SECTION C

# Community Development District Special Assessment Receipt Schedule Fiscal Year 2023

Gross Assessments \$ 855,050.08 \$ 336,100.85 \$ 1,191,150.93 Net Assessments \$ 803,747.08 \$ 315,934.80 \$ 1,119,681.87

#### ON ROLL ASSESSMENTS

|          |              |                     |                 |                |                  |             |                 | 71.78%        | 28.22%                      | 100.00%         |
|----------|--------------|---------------------|-----------------|----------------|------------------|-------------|-----------------|---------------|-----------------------------|-----------------|
| Date     | Distribution | Distribution Period | Gross Amount    | Commissions    | Discount/Penalty | Interest    | Net Receipts    | O&M Portion