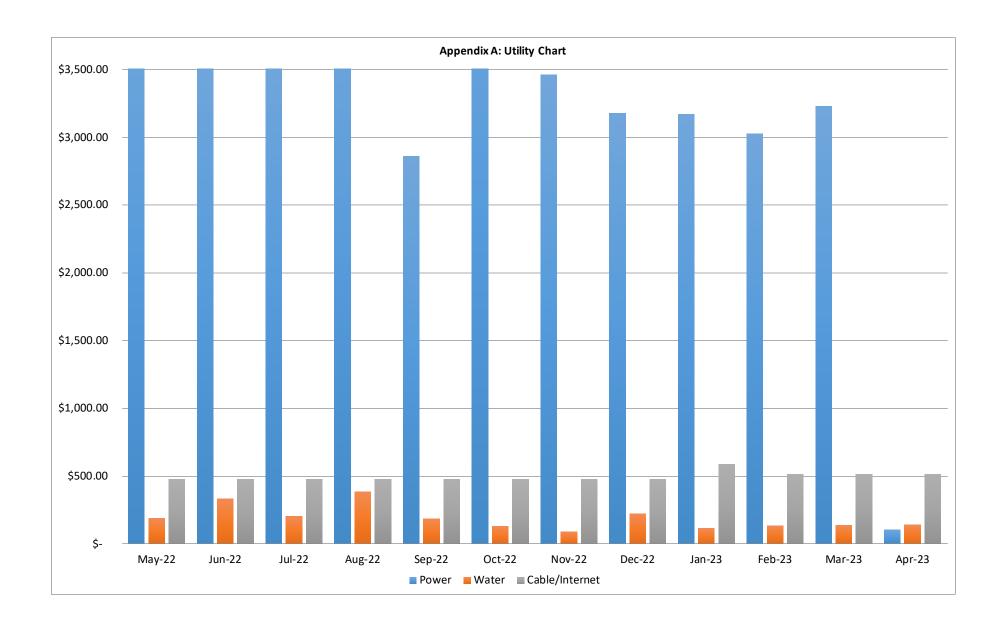

.01    | \$2,964.59                  | \$10,506.60     |
| 04/12/23 | ACH          | 03/01/23 - 03/31/23 | \$17,315.10     | (\$346.93)     | \$0.00           | \$0.00      | \$16,968.17     | \$12.180.35   | \$4,787.82                  | \$16,968.17     |
| 04/28/23 | ACH          | 01/01/23-03/31/23   | \$0.00          | \$0.00         | \$0.00           | \$122.57    | \$122.57        | \$87.99       | \$34.58                     | \$122.57        |
|          |              | TOTAL :             | \$ 1,170,682.80 | \$ (22,539.88) | \$ (45,102.77)   | \$ 1,817.87 | \$ 1,104,858.02 | \$ 793,106.00 | \$ 311,752.02               | \$ 1,104,858.02 |

|    | 99%    | Net Percent Collected        |
|----|--------|------------------------------|
| \$ | 14,824 | Balance Remaining to Collect |





# SECTION C

# Community Development District Special Assessment Receipt Schedule Fiscal Year 2023

Gross Assessments \$ 855,050.08 \$ 336,100.85 \$ 1,191,150.93 Net Assessments \$ 803,747.08 \$ 315,934.80 \$ 1,119,681.87

#### ON ROLL ASSESSMENTS

|          |              |                     |                 |                |                  |             |                 | 71.78%        | 28.22%                      | 100.00%         |
|----------|--------------|---------------------|-----------------|----------------|------------------|-------------|-----------------|---------------|-----------------------------|-----------------|
| Date     | Distribution | Distribution Period | Gross Amount    | Commissions    | Discount/Penalty | Interest    | Net Receipts    | O&M Portion